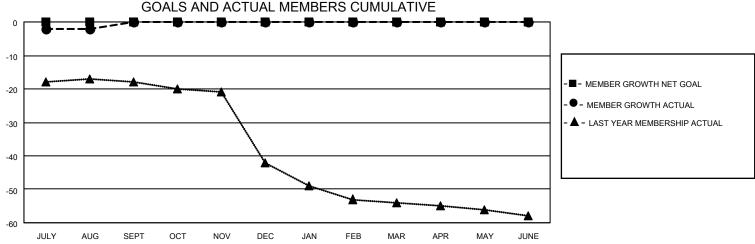

## MONTHLY MEMBERSHIP PROGRESS REPORT

LOCATION LOUISIANA District 8 I Results as of: 8/31/2020

| Clubs                 |               |           |               | Members               |                        |                         |                                                    |  |  |
|-----------------------|---------------|-----------|---------------|-----------------------|------------------------|-------------------------|----------------------------------------------------|--|--|
| RESULTS FOR 2020-2021 |               |           |               | RESULTS FOR 2020-2021 |                        |                         |                                                    |  |  |
| QUARTER               | NEW CLUB GOAL | NEW CLUBS | DROPPED CLUBS | QUARTER MEM           | BER GROWTH NET<br>GOAL | MEMBER GROWTH<br>ACTUAL | DROPPED<br>MEMBERS ACTUAL<br>(including transfers) |  |  |
| JULY/AUG/SEPT         | 0             | 0         | 0             | JULY/AUG/SEPT         | 0                      | 4                       | 6                                                  |  |  |
| OCT/NOV/DEC           | 0             | 0         | 0             | OCT/NOV/DEC           | 0                      | 0                       | 0                                                  |  |  |
| JAN/FEB/MAR           | 0             | 0         | 0             | JAN/FEB/MAR           | 0                      | 0                       | 0                                                  |  |  |
| APR/MAY/JUNE          | 0             | 0         | 0             | APR/MAY/JUNE          | 0                      | 0                       | 0                                                  |  |  |